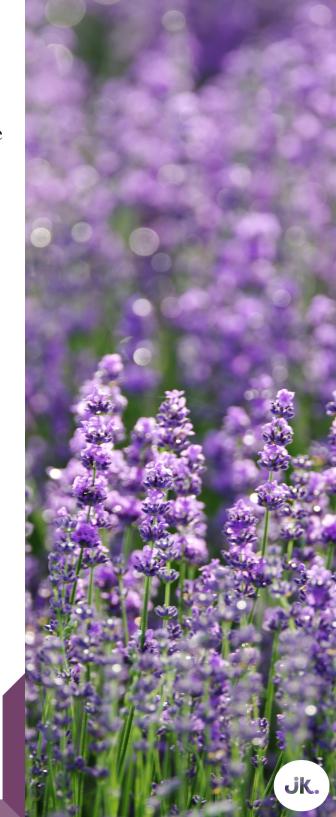

# JUNE 2023 MINDSET FOCUS:

Lavender season means everything is calm. Relax. Try lavender eye masks or neck wraps. Use lavender in cooking or cocktails. Try a little lavender oil or go wander in a lavender field.